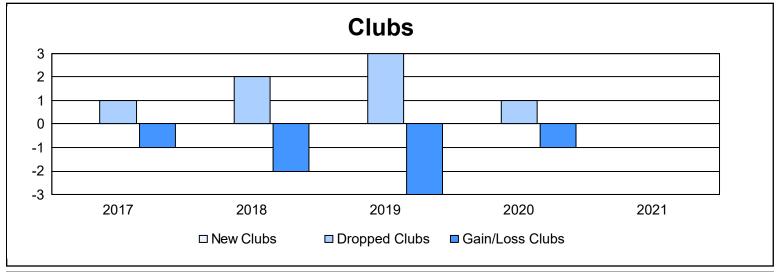

District LD 6 As of June 2021 Cumulative

| Year      | New<br>Clubs | Dropped<br>Clubs | Gain/<br>Loss<br>Clubs | New<br>Members | Charter<br>Members | Reinstate<br>Members | Transfer<br>Members | Total<br>Member<br>Added | Total<br>Members<br>Dropped | Gain/<br>Loss<br>Members |
|-----------|--------------|------------------|------------------------|----------------|--------------------|----------------------|---------------------|--------------------------|-----------------------------|--------------------------|
| 2016-2017 | 0            | 1                | -1                     | 170            | 1                  | 3                    | 1                   | 175                      | 175                         | 0                        |
| 2017-2018 | 0            | 2                | -2                     | 144            | 2                  | 10                   | 2                   | 158                      | 166                         | -8                       |
| 2018-2019 | 0            | 3                | -3                     | 124            | 12                 | 7                    | 4                   | 147                      | 177                         | -30                      |
| 2019-2020 | 0            | 1                | -1                     | 87             | 2                  | 4                    | 2                   | 95                       | 164                         | -69                      |
| 2020-2021 | 0            | 0                | 0                      | 175            | 0                  | 2                    | 1                   | 178                      | 79                          | 99                       |
| Average   | 0            | 1                | -1                     | 140            | 3                  | 5                    | 2                   | 151                      | 152                         | -2                       |